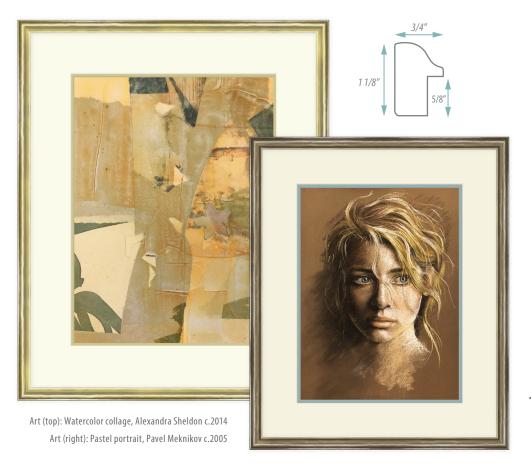

## NOVO

Novo is a collection of four mouldings with a brilliant metal finish in handsome hues of gold, bronze, silver and pewter. The fine 3/4" swan profile is designed to surround framed works with an elegant radiance and tailored edge to complement the composition and colors within the artwork. This balance of scale and luster is ideal for an array of today's interior design schemes, in addition to working in concord with both neutral and colorful settings.

Another feature of the finish is its texture. The shiny metal surfaces are lightly hammered and pitted, softening its sheen while creating interesting plays of reflection and light.

## **⊲ Tonal Harmony**

Novo's warm and cool tones are rich yet understated, playing well with fine art pieces where color and subject take center stage.

(MADE IN ITALY) Novo and Dune collections are handmade in Italy