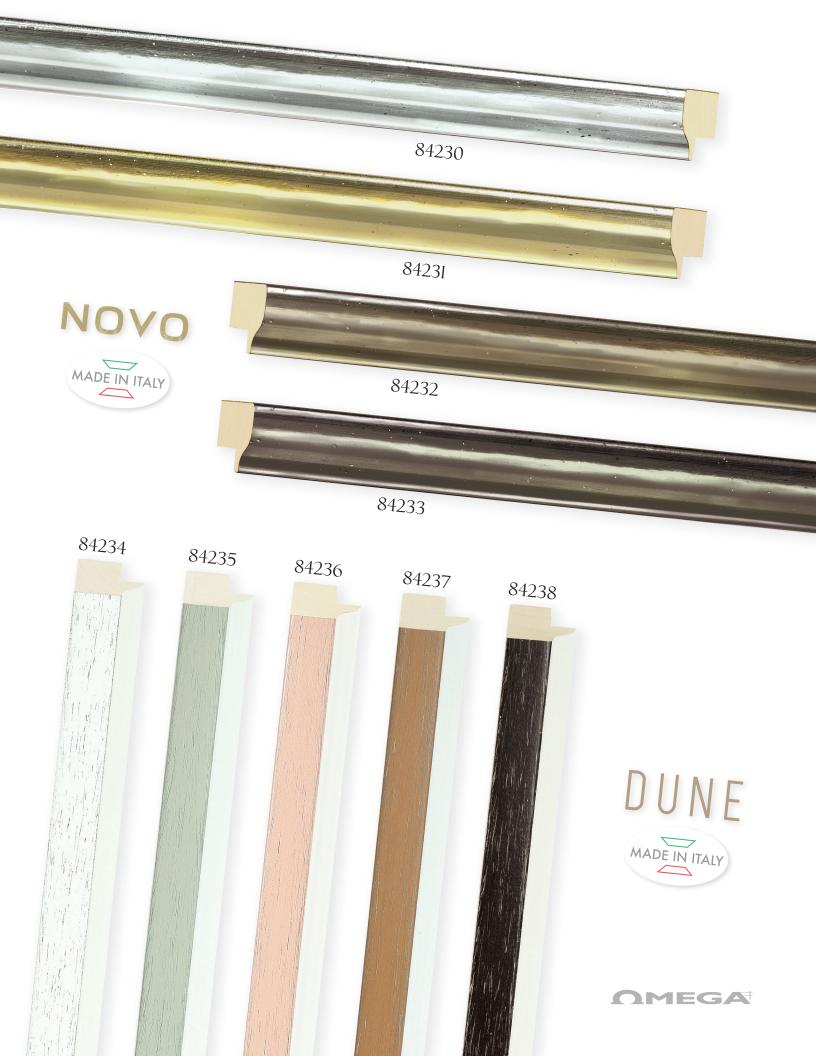

## NOVO

Novo is a collection of four mouldings with a brilliant metal finish in handsome hues of gold, bronze, silver and pewter. The fine 3/4" swan profile is designed to surround framed works with an elegant radiance and tailored edge to complement the composition and colors within the artwork. This balance of scale and luster is ideal for an array of today's interior design schemes, in addition to working in concord with both neutral and colorful settings.

Another feature of the finish is its texture. The shiny metal surfaces are lightly hammered and pitted, softening its sheen while creating interesting plays of reflection and light.

## **⊲ Tonal Harmony**

Novo's warm and cool tones are rich yet understated, playing well with fine art pieces where color and subject take center stage.

(MADE IN ITALY) Novo and Dune collections are handmade in Italy

## DUNE

The Dune Collection features five mouldings with weathered painted wood grain finishes rendering colors subdued by natural elements. The panel of color is on the profile's flat top face, with a white back edge and white inside lip that create crisp borders and contrast. The reverse swan sloped lip gives the simple geometric profile a soft line that leads the eye to the artwork adding to the overall light, airy feel of the collection.

Dune is designed for framing pieces that have soft color tints and fine details. This makes the collection well-suited for antique color plate prints, etchings, watercolors, shabby-chic art and decor, photography, and pastel drawings. The 3/4" profile is the perfect scale for artwork that needs a subtle touch of color and a visually lightweight framing solution.