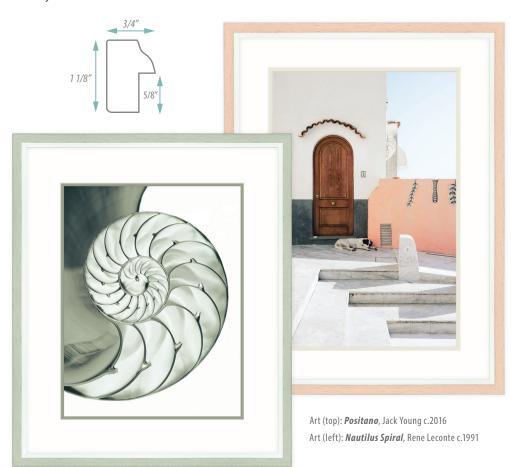

## DUNE

The Dune Collection features five mouldings with weathered painted wood grain finishes rendering colors subdued by natural elements. The panel of color is on the profile's flat top face, with a white back edge and white inside lip that create crisp borders and contrast. The reverse swan sloped lip gives the simple geometric profile a soft line that leads the eye to the artwork adding to the overall light, airy feel of the collection.

Dune is designed for framing pieces that have soft color tints and fine details. This makes the collection well-suited for antique color plate prints, etchings, watercolors, shabby-chic art and decor, photography, and pastel drawings. The 3/4" profile is the perfect scale for artwork that needs a subtle touch of color and a visually lightweight framing solution.